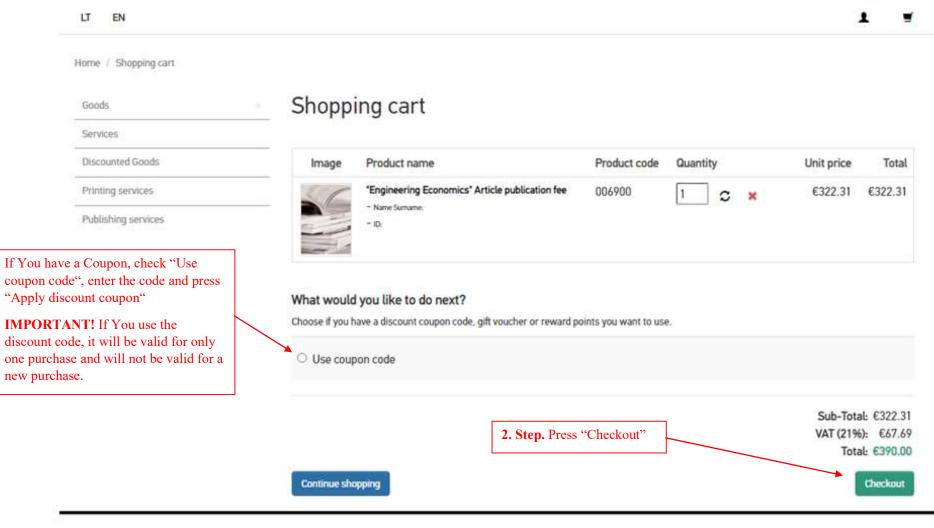

|   | Product name                                     | Product code | Nominal no. | Unit price | Quantity   | Total   |
|---|--------------------------------------------------|--------------|-------------|------------|------------|---------|
|   | *Engineering Economics* Artic<br>publication fee | 006900       |             | €322.31    | 1          | €322.31 |
| 1 | = Name Surname : I ID :                          |              |             |            |            |         |
|   |                                                  |              |             |            | Sub-Total: | €322.31 |
|   |                                                  |              |             |            | VAT (21%): | €67.69  |
|   |                                                  |              |             |            | Total:     | €390.00 |

Add comments about your order

Use coupon code

Check "I have read and agree to the Shopping Conditions and Rules"

I have read and agree to the Shopping Conditions and Rules

Place an order